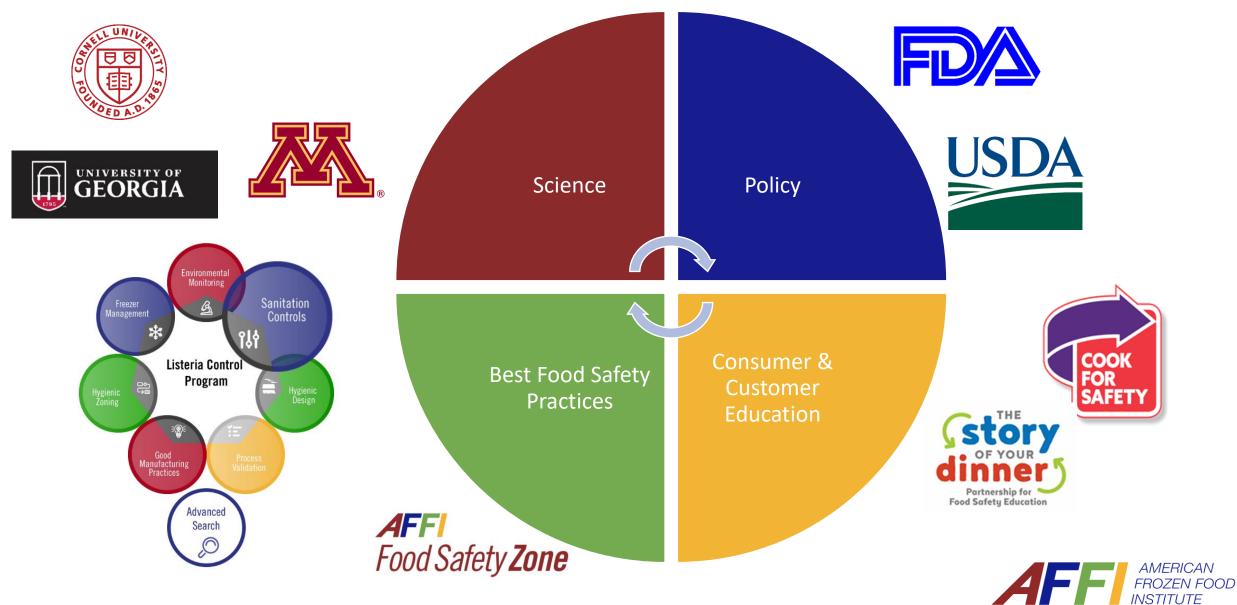

#### **AFFI** Listeria monocytogenes Goals

Minimize incidence of *Listeria monocytogenes (Lm*) in frozen foods.

## Secure a practical, science-based regulatory approach that:

- Protects public health
- Reduces regulatory jeopardy; Maintain NRTE
- Affords companies time to invest and implement best practices
- Develop science-based standards