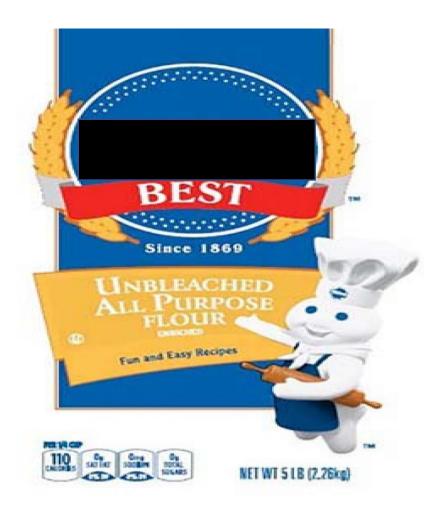

- Food Company Recalls Two Production Lot Codes of Unbleached All-Purpose 5lb Flour
- Possible contamination with Salmonella
- Flour is made from wheat that is minimally processed
- Flour should not be considered a ready-to-eat product